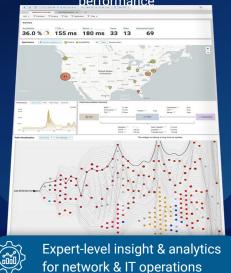

#### **Advanced Diagnostics**

Advanced diagnostics capabilities for in-depth analysis of performance telemetry

+ P-DEM Proactively...

**Reclaim Visibility** 

**Optimize SaaS Performance** 

Manage User Experience