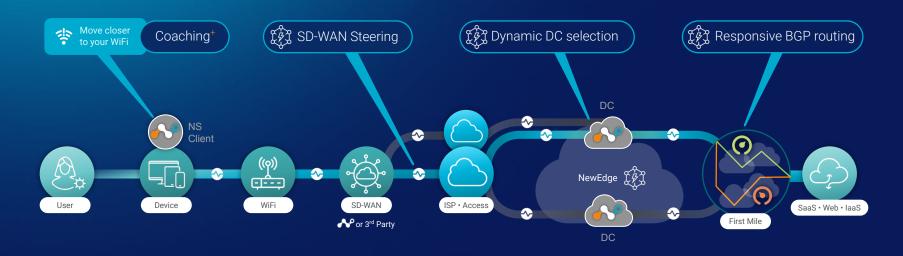

### Existing tools insufficient to detect + diagnose issues

# Digital Experience Monitoring > A Crucial SASE component

## **Proactive DEM** > From Insight to Action

The balance is spent fixing it

Over 50% of problem resolution time is spent finding the root cause

Proactively deliver an amazing user experience

Deliver consistent workplace

performance, onsite and remote

impacting business efficiency

Preemptively mitigate & rapidly

resolve user-impacting events

Proactively optimize all users'

Identify digital friction

digital experience