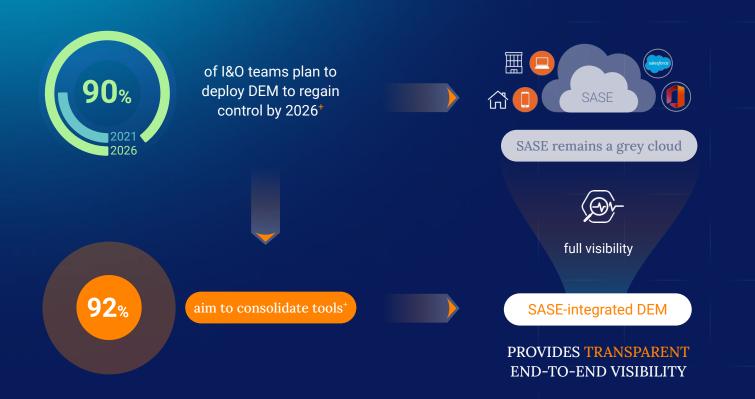

## **Proactive DEM** > From Insight to Action

The balance is spent fixing it

Over 50% of problem resolution time is spent finding the root cause

Proactively deliver an amazing user experience

Deliver consistent workplace

performance, onsite and remote

impacting business efficiency

Preemptively mitigate & rapidly

resolve user-impacting events

Proactively optimize all users'

Identify digital friction

digital experience