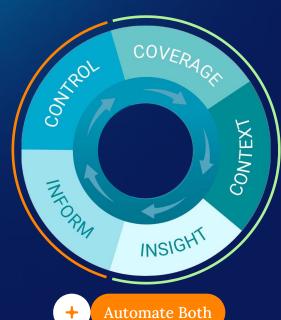

### **Proactive DEM Outcomes**

An Industry First

**Enhance User Experience** 

Automated and guided optimization

SSE, device and network remediation

Gain Actionable Insight

Role-centric dashboards, AI/ML incident prioritization and alerts

Team alignment for effective action

Move from

Monitoring to Managing
the User Experience

Dynamic AI/ML Analytics

Correlated insights across all users, locations and domains

Capture Site- and User-centric Granular Metrics

Real User Experience and Synthetic Monitoring

Zero-touch SaaS & SASE performance

Diagnose Root Cause

User experience events' scope, impact and origin

End-to-end, from device to app