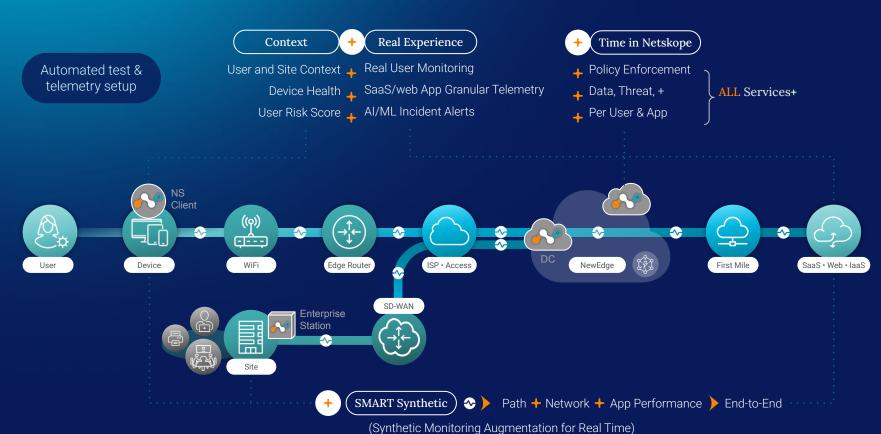

### Proactive optimization from device to apps

Onramp, ISP & route ++

Cloud / app connectivity \*

ProactiveDigital ExperienceManagement

**DEMO** 

#### **SMART Monitoring**

Higher accuracy with a combination of RUM & synthetic monitoring

#### **Netskope Processing Time**

Impact of Netskope SSE services on user experience

#### **Site Centric Visibility**

Visibility across enterprise stations on top of user-centric experience assessment

#### **Zero-touch Monitoring Setup**

Netskope One platform context helps identify impactful monitoring destinations

#### **Proactive Remediation**

Ability to leverage NewEdge to mitigate performance issues