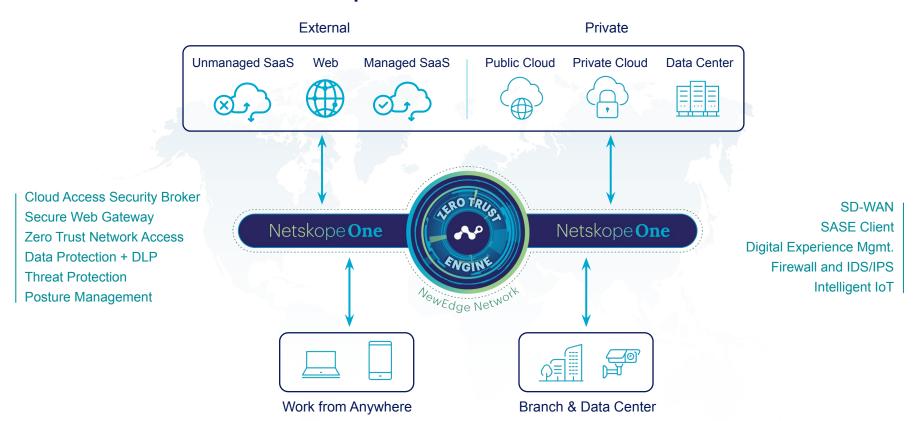

Réappropriez-vous la visibilité de l'expérience utilisateurs dans les déploiements SASE avec Netskope.

Brice RENAUD - SE Switzerland

### **Power of One**

- One Engine
- One Client
- One Network
- One Gateway

#### **BUSINESS OUTCOMES**

Increase Agility
Reduce Complexity
Reduce Risk
Reduce Friction
Reduce Cost

### One Unified Platform





### Netskope One – Product View





# Netskope NewEdge Network

World-class coverage to deliver security without performance trade-offs



75 Regions



200+
Localization
Zones



**3K+**Network
Adjacencies



FULL Compute

Government of Canada

HIPAA





irap

DATA PRIVACY FRAMEWORK PROGRAM

### Existing tools insufficient to detect + diagnose issues







# Digital Experience Monitoring > A Crucial SASE component





## **Proactive DEM** > From Insight to Action



The balance is spent fixing it





Over 50% of problem resolution time is spent finding the root cause



Proactively deliver an amazing user experience

Deliver consistent workplace

performance, onsite and remote

impacting business efficiency

Preemptively mitigate & rapidly

resolve user-impacting events

Proactively optimize all users'

Identify dig