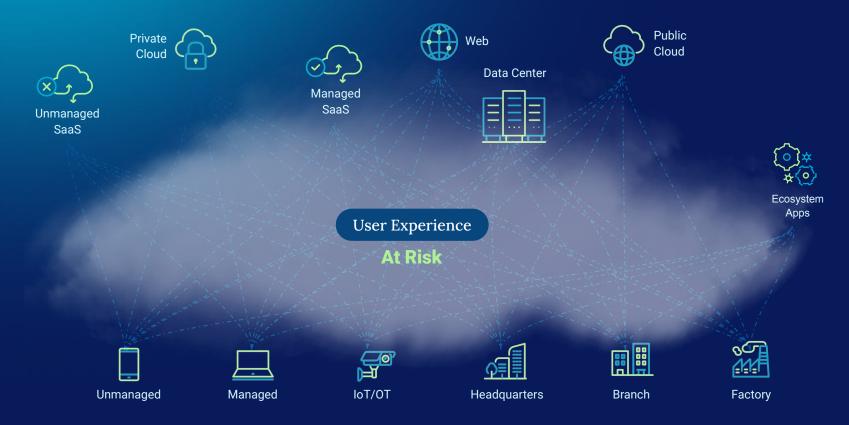

Réappropriez-vous la visibilité de l'expérience utilisateurs dans les déploiements SASE avec Netskope.

Brice RENAUD - SE Switzerland

### **Power of One**

- One Engine
- One Client
- One Network
- One Gateway

#### **BUSINESS OUTCOMES**

Increase Agility
Reduce Complexity
Reduce Risk
Reduce Friction
Reduce Cost

### One Unified Platform





### Netskope One – Product View





# Netskope NewEdge Network

World-class coverage to deliver security without performance trade-offs



75 Regions



200+
Localization
Zones



**3K+**Network
Adjacencies



FULL Compute

Government of Canada

HIPAA





irap

DATA PRIVACY FRAMEWORK PROGRAM

### Existing tools insufficient to detect + diagnose issues







# Digital Experience Monitoring > A Crucial SASE component





## **Proactive DEM** > From Insight to Action



The balance is spent fixing it





Over 50% of problem resolution time is spent finding the root cause



Proactively deliver an amazing user experience

Deliver consistent workplace

performance, onsite and remote

impacting business efficiency

Preemptively mitigate & rapidly

resolve user-impacting events

Proactively optimize all users'

Identify digital friction









digital experience





















# Deliver performance-optimized SASE





































Security

Operations

### **Proactive DEM Outcomes**

An Industry First





**Enhance User Experience** 

Automated and guided optimization

SSE, device and network remediation

Gain Act